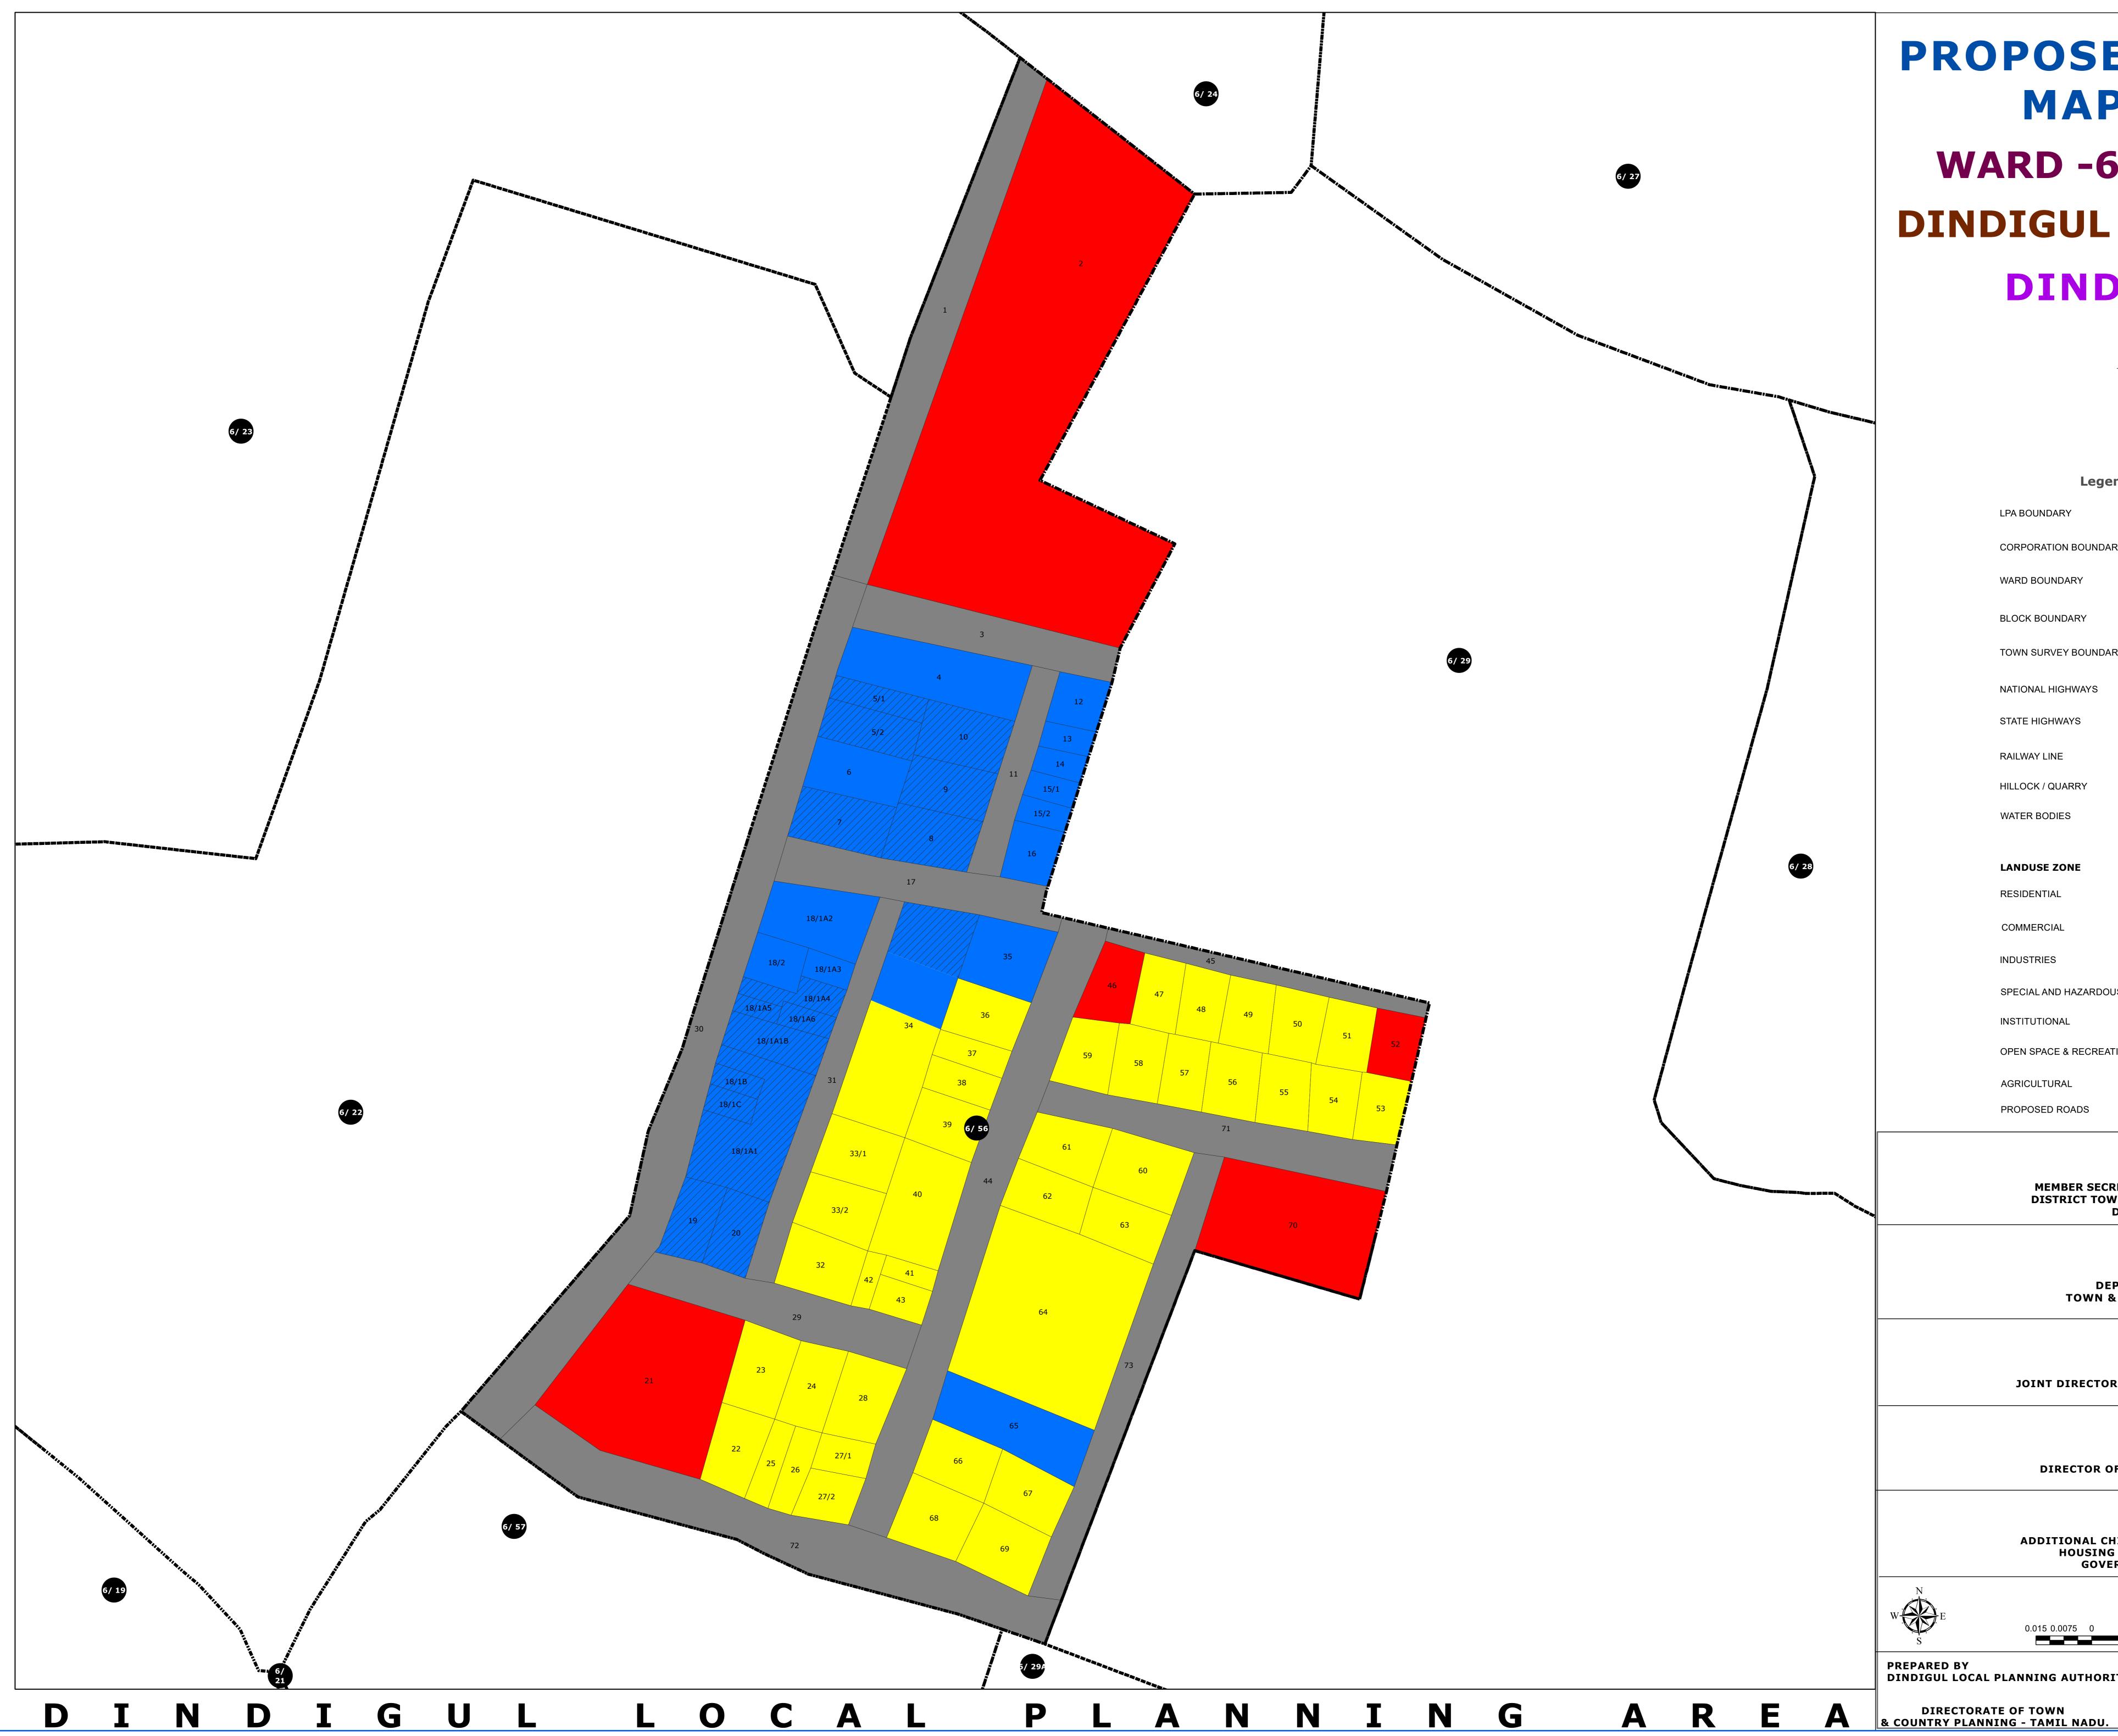

| OPOSED<br>MAP -<br>ARD -6 /                                                                             | 204                                              | <b>41</b>                |    |
|---------------------------------------------------------------------------------------------------------|--------------------------------------------------|--------------------------|----|
| <b>DIGUL CO</b>                                                                                         | <b>RP</b>                                        | DRAT]                    |    |
|                                                                                                         |                                                  |                          |    |
| DINDIG                                                                                                  | UL                                               | LPA                      |    |
| N<br>W<br>S                                                                                             | E                                                |                          |    |
| Legend                                                                                                  |                                                  |                          |    |
| LPA BOUNDARY                                                                                            |                                                  |                          |    |
| CORPORATION BOUNDARY                                                                                    |                                                  |                          |    |
| WARD BOUNDARY                                                                                           |                                                  |                          |    |
| BLOCK BOUNDARY                                                                                          |                                                  |                          |    |
| TOWN SURVEY BOUNDARY                                                                                    |                                                  |                          |    |
| NATIONAL HIGHWAYS                                                                                       |                                                  |                          |    |
| STATE HIGHWAYS                                                                                          |                                                  |                          |    |
| RAILWAY LINE                                                                                            |                                                  |                          |    |
| HILLOCK / QUARRY                                                                                        |                                                  |                          |    |
| WATER BODIES                                                                                            |                                                  |                          |    |
|                                                                                                         |                                                  |                          |    |
| LANDUSE ZONE                                                                                            | EXISTING                                         | PROPOSED                 |    |
| RESIDENTIAL                                                                                             |                                                  |                          |    |
|                                                                                                         |                                                  |                          |    |
| INDUSTRIES<br>SPECIAL AND HAZARDOUS INDUSTRIE                                                           | e                                                |                          |    |
| INSTITUTIONAL                                                                                           | 5                                                |                          |    |
| OPEN SPACE & RECREATIONAL                                                                               |                                                  |                          |    |
| AGRICULTURAL                                                                                            |                                                  |                          |    |
| PROPOSED ROADS                                                                                          |                                                  |                          |    |
|                                                                                                         |                                                  |                          |    |
| MEMBER SECRETARY / D<br>DISTRICT TOWN & COUN<br>DINDIGUL<br>DEPUTY DIR<br>TOWN & COUNTRY<br>CHENNA      | TRY PLANNIN<br>DISTRICT.<br>ECTOR<br>Y PLANNING, | IG OFFICE,               |    |
|                                                                                                         |                                                  |                          |    |
| JOINT DIRECTOR OF TOWN & COUNTRY PLANNING,<br>CHENNAI.                                                  |                                                  |                          |    |
| DIRECTOR OF TOWN &<br>CHEN                                                                              |                                                  | ANNING,                  |    |
| ADDITIONAL CHIEF SECRETARY TO GOVERNMENT,<br>HOUSING AND URBAN DEVELOPMENT,<br>GOVERNMENT OF TAMILNADU. |                                                  |                          |    |
| <b>SCALE:</b><br>0.015 0.0075 0 0.015                                                                   |                                                  | 0.045 0.06<br>Kilometers |    |
| CAL PLANNING AUTHORITY,                                                                                 |                                                  | DT                       | CD |
|                                                                                                         |                                                  |                          |    |